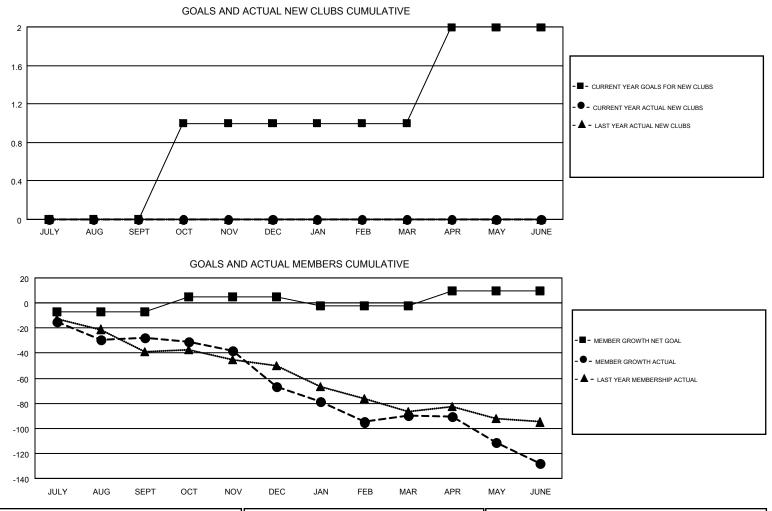

#### GMT: HOWARD HUDSON

| Clubs         |               |           |               | Members               |                           |                         |                                                    |  |
|---------------|---------------|-----------|---------------|-----------------------|---------------------------|-------------------------|----------------------------------------------------|--|
|               | RESULTS FOR   | 2018-2019 |               | RESULTS FOR 2018-2019 |                           |                         |                                                    |  |
| QUARTER       | NEW CLUB GOAL | NEW CLUBS | DROPPED CLUBS | QUARTER               | MEMBER GROWTH NET<br>GOAL | MEMBER GROWTH<br>ACTUAL | DROPPED<br>MEMBERS ACTUAL<br>(including transfers) |  |
| JULY/AUG/SEPT | 0             | 0         | 1             | JULY/AUG/SEPT         | -7                        | 26                      | 54                                                 |  |
| OCT/NOV/DEC   | 1             | 0         | 0             | OCT/NOV/DEC           | 12                        | 15                      | 52                                                 |  |
| JAN/FEB/MAR   | 0             | 0         | 0             | JAN/FEB/MAR           | -7                        | 33                      | 49                                                 |  |
| APR/MAY/JUNE  | 1             | 0         | 1             | APR/MAY/JUNE          | 12                        | 26                      | 58                                                 |  |